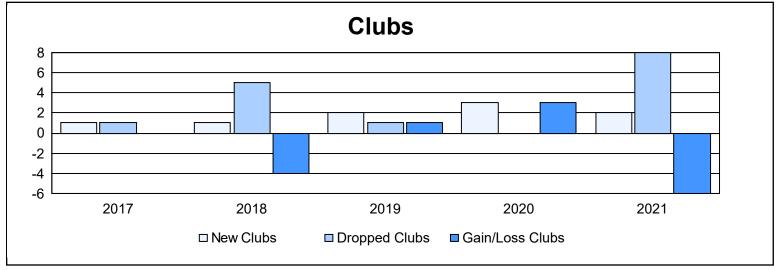

District 415 As of June 2021 Cumulative

| Year      | New<br>Clubs | Dropped<br>Clubs | Gain/<br>Loss<br>Clubs | New<br>Members | Charter<br>Members | Reinstate<br>Members | Transfer<br>Members | Total<br>Member<br>Added | Total<br>Members<br>Dropped | Gain/<br>Loss<br>Members |
|-----------|--------------|------------------|------------------------|----------------|--------------------|----------------------|---------------------|--------------------------|-----------------------------|--------------------------|
| 2016-2017 | 1            | 1                | 0                      | 91             | 26                 | 0                    | 0                   | 117                      | 53                          | 64                       |
| 2017-2018 | 1            | 5                | -4                     | 30             | 21                 | 1                    | 2                   | 54                       | 176                         | -122                     |
| 2018-2019 | 2            | 1                | 1                      | 29             | 51                 | 1                    | 2                   | 83                       | 87                          | -4                       |
| 2019-2020 | 3            | 0                | 3                      | 31             | 69                 | 2                    | 3                   | 105                      | 75                          | 30                       |
| 2020-2021 | 2            | 8                | -6                     | 24             | 69                 | 10                   | 4                   | 107                      | 140                         | -33                      |
| Average   | 2            | 3                | -1                     | 41             | 47                 | 3                    | 2                   | 93                       | 106                         | -13                      |