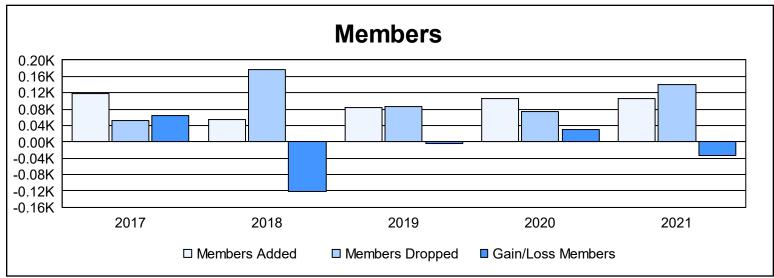

District 415 As of June 2021 Cumulative

| Year      | New<br>Clubs | Dropped<br>Clubs | Gain/<br>Loss<br>Clubs | New<br>Members | Charter<br>Members | Reinstate<br>Members | Transfer<br>Members | Total<br>Member<br>Added | Total<br>Members<br>Dropped | Gain/<br>Loss<br>Members |
|-----------|--------------|------------------|------------------------|----------------|--------------------|----------------------|---------------------|--------------------------|-----------------------------|--------------------------|
| 2016-2017 | 1            | 1                | 0                      | 91             | 26                 | 0                    | 0                   | 117                      | 53                          | 64                       |
| 2017-2018 | 1            | 5                | -4                     | 30             | 21                 | 1                    | 2                   | 54                       | 176                         | -122                     |
| 2018-2019 | 2            | 1                | 1                      | 29             | 51                 | 1                    | 2                   | 83                       | 87                          | -4                       |
| 2019-2020 | 3            | 0                | 3                      | 31             | 69                 | 2                    | 3                   | 105                      | 75                          | 30                       |
| 2020-2021 | 2            | 8                | -6                     | 24             | 69                 | 10                   | 4                   | 107                      | 140                         | -33                      |
| Average   | 2            | 3                | -1                     | 41             | 47                 | 3                    | 2                   | 93                       | 106                         | -13                      |